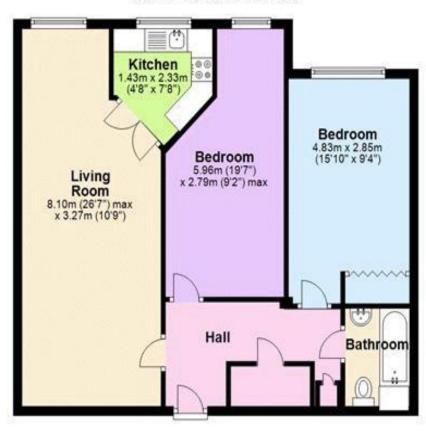

#### **Ground Floor**

Approx. 71.0 sq. metres (764.0 sq. feet)

### Total area: approx. 71.0 sq. metres (764.0 sq. feet)

This floor plan is for illustrative purposes only and is not to scale. Where measurements are shown, these are approximate and should not be relied upon. Total square area includes the entirety of the property and any outbuildings/garages. Sanitary ware and kitchen fittings are representative only and approximate to actual position, shape and style. No liability is accepted in respect of any consequential loss arising from the use of this plan. Reproduced under licence from Evolve Partnership Limited. All rights reserved.

Plan produced using PlanUp.

|                                                                                                                                                      | Current                    | Potentia |
|------------------------------------------------------------------------------------------------------------------------------------------------------|----------------------------|----------|
| Very environmentally friendly - lower CO2 en (92-100) A (81-91) B (69-80) C (55-68) D (39-54) E (1-20)  Not environmentally friendly - higher CO2 en | 64<br>G                    | 68       |
| England & Wales                                                                                                                                      | EU Directive<br>2002/91/EG | * *      |