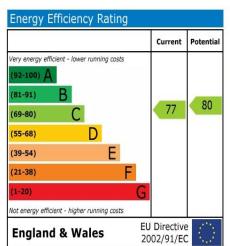

Plan produced using PlanUp.

|                                                                                                                                                      | Current                    | Potentia |
|------------------------------------------------------------------------------------------------------------------------------------------------------|----------------------------|----------|
| Very environmentally friendly - lower CO2 en (92-100) A (81-91) B (69-80) C (55-68) D (39-54) E (1-20)  Not environmentally friendly - higher CO2 en | 64<br>G                    | 68       |
| England & Wales                                                                                                                                      | EU Directive<br>2002/91/EG | * *      |